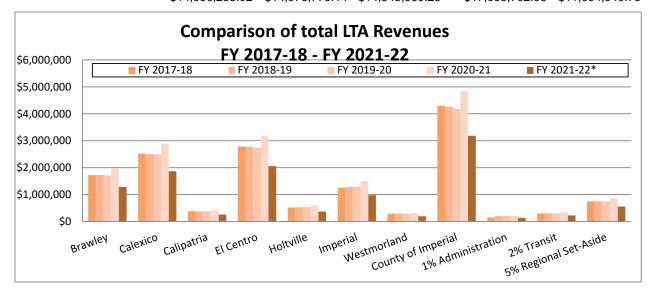

#### 5. LTA FY revenues

#### **LTA Revenues**

|                       | FY 2017-18      | FY 2018-19      | FY 2019-20      | FY 2020-21      | FY 2021-22*     |
|-----------------------|-----------------|-----------------|-----------------|-----------------|-----------------|
| Brawley               | \$1,724,444.04  | \$1,725,712.20  | \$1,708,309.63  | \$1,973,179.09  | \$1,286,005.15  |
| Calexico              | \$2,522,261.10  | \$2,498,561.57  | \$2,496,364.99  | \$2,895,513.18  | \$1,863,820.11  |
| Calipatria            | \$376,847.80    | \$375,882.59    | \$375,010.38    | \$411,033.42    | \$255,715.63    |
| El Centro             | \$2,777,968.18  | \$2,772,865.22  | \$2,745,303.02  | \$3,169,283.41  | \$2,058,022.40  |
| Holtville             | \$520,865.11    | \$528,409.50    | \$530,539.51    | \$592,883.74    | \$369,744.17    |
| Imperial              | \$1,254,758.35  | \$1,283,934.58  | \$1,284,456.38  | \$1,500,288.41  | \$973,904.96    |
| Westmorland           | \$286,856.02    | \$285,903.42    | \$287,435.95    | \$312,555.82    | \$191,874.16    |
| County of Imperial    | \$4,295,754.01  | \$4,261,906.22  | \$4,179,704.84  | \$4,830,782.66  | \$3,181,456.89  |
| 1% Administration     | \$149,562.56    | \$195,223.72    | \$199,626.70    | \$211,624.03    | \$137,751.40    |
| 2% Transit            | \$299,125.10    | \$299,535.46    | \$296,919.39    | \$341,874.07    | \$221,898.82    |
| 5% Regional Set-Aside | \$747,812.75    | \$748,838.66    | \$742,298.46    | \$854,685.13    | \$554,747.04    |
|                       | \$14,956,255.02 | \$14,976,773.14 | \$14,845,969.25 | \$17,093,702.96 | \$11,094,940.73 |

Revenue distributions listed are prior to bond payments for the partipating agencies

<sup>\*</sup>Revenues up to January 2022